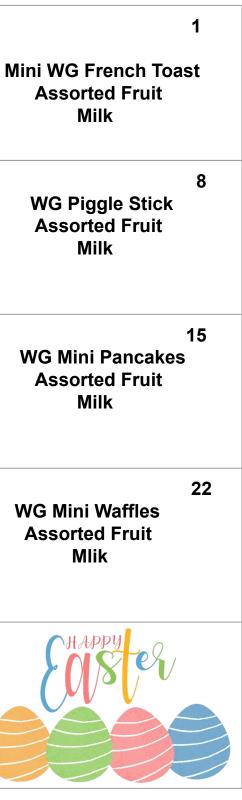

## **Dassa Mckinney Breakfast Menu March 2024**

WG = Whole Grain Item Assorted Fruit = Fresh, Frozen, or 100 % Juice Milk = 0% White, 1% White or 1% Flavored

|                                                                 | _                                                                     |                                                                                 |                                                      |
|-----------------------------------------------------------------|-----------------------------------------------------------------------|---------------------------------------------------------------------------------|------------------------------------------------------|
| 4<br>Apple or Cherry<br>WG Frudel<br>Assorted Fruit<br>Milk     | 5<br>Egg, Sausage &<br>Cheese on WG Muffin<br>Assorted Fruit<br>Milk  | 6<br>WG Ultimate Break. Round<br>Or Choc. Mocha Bread<br>Assorted Fruit<br>Milk | 7<br>WG Glazed Oatmeal Bun<br>Assorted Fruit<br>Milk |
| 11<br>WG Cinnamon Toast<br>Crunch Bar<br>Assorted Fruit<br>Milk | 12<br>WG Bagel<br>Assorted Fruit<br>Milk                              | 13<br>WG Texas Toast<br>Assorted Fruit<br>Milk                                  | 14<br>Iced WG Donut<br>Assorted Fruit<br>Milk        |
| 18<br>WG Mini Cinni<br>Assorted Fruit<br>Milk                   | 19<br>Egg, Sausage &<br>Cheese on WG Muffin<br>Assorted Fruit<br>Milk | 20<br>WG Banana or<br>Chocolate Bread<br>Assorted Fruit<br>Milk                 | 21<br>WG Goody Donut<br>Assorted Fruit<br>Milk       |
| 25<br>WG Cinnamon Roll<br>Assorted Fruit<br>Milk                | 26<br>WG Apple or<br>Raspberry Flip<br>Assorted Fruit<br>Milk         | 27<br>WG Dunkin Stick<br>Assorted Fruit<br>Milk                                 | 28<br>Iced WG Donut<br>Assorted Fruit<br>Milk        |