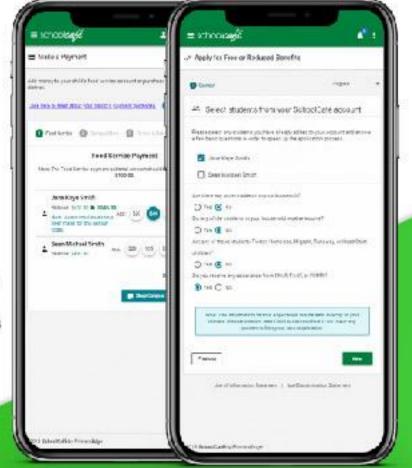

## APPLY FOR FREE & REDUCED MEALS

Applying for free and reduced meal benefits has never been easier. Apply, submit, and track your application status from start to finish.

## MANAGE BALANCES

Make payments, view purchase history, and receive low balance alerts. For conveniece, setup automatic payments to replenish their cafeteria funds.

Contact Carrie Plecher, Food & Nutrition Service Director at 724-637-2091 Ext. 1760 or <u>cplecher@moniteau.org</u> with any questions.